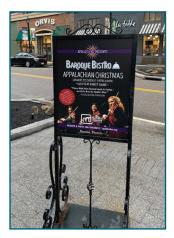

#### 22" X 28" SIDEWALK SIGNS

A wonderful way to promote your event in a timely and visible fashion. Our sidewalk signs change often, and the content is current and highlights events and activities on property. Let's make YOUR Event one that people are talking about and anxious to return for.